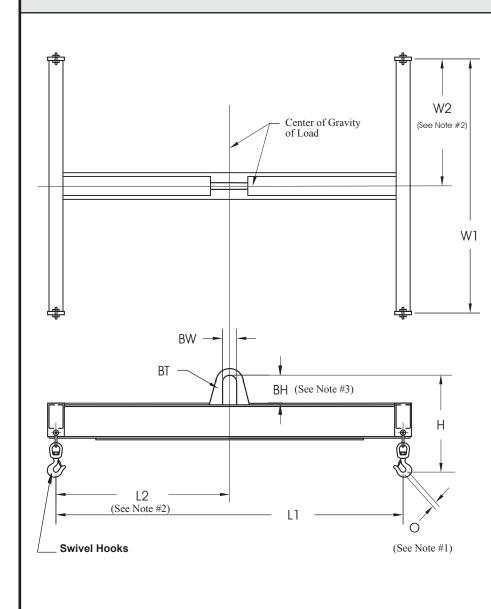

## **4-POINT LIFTING BEAM QUOTE SHEET**

| CAPACITY: | LBS.                  |
|-----------|-----------------------|
| L1        | OVERALL<br>LENGTH     |
| 12        | DISTANCE<br>TO BAIL   |
| W1        | OVERALL<br>WIDTH      |
| W2        | DISTANCE<br>TO BAIL   |
| BT        | BAIL<br>THICKNESS     |
| BW        | BAIL<br>WIDTH         |
| BH        | BAIL<br>HEIGHT        |
| Н         | TOTAL<br>HEIGHT       |
| 0         | MAXIMUM<br>STOCK DIA. |

**Notes:** 1. Maximum stock diameter is the size of material that will fit into the swivel hook opening.

- 2. The center of gravity of the load must be centered under the lifting bail.
- 3. Please verify that the crane hook will fit the lifting bail size.