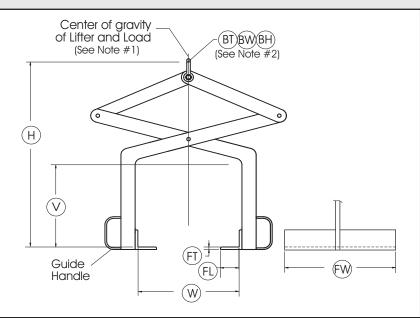

## ADJUSTABLE SUPPORT TONG

| Capacity: | LBS.                        |
|-----------|-----------------------------|
| V         | VERTICAL<br>CLEARANCE       |
| W         | MAX. / MIN.<br>BUNDLE WIDTH |
| Н         | TOTAL HEIGHT                |
| ВТ        | BAIL<br>THICKNESS           |
| BW        | BAIL WIDTH                  |
| ВН        | BAIL HEIGHT                 |
| FW        | FOOT WIDTH                  |
| FL        | FOOT LENGTH                 |
| FT        | FOOT<br>THICKNESS           |
| н         | TOTAL HEIGHT                |
|           |                             |

Notes: 1. All loads must be centered under the lifting bail.

- 2. Please verify that the crane hook will fit the lifting bail size.
- 3. Modifications and other accessories are available upon request

| Additional | Specifications |   |
|------------|----------------|---|
| Additional | Specifications | • |