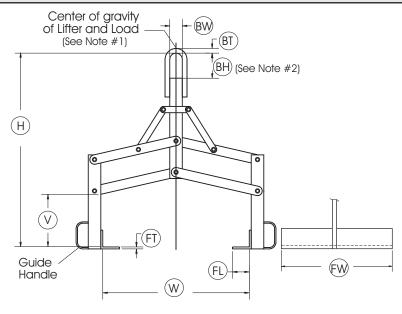

## ADJUSTABLE SUPPORT TONG

| Capacity: | LBS.                        |
|-----------|-----------------------------|
| V         | VERTICAL<br>CLEARANCE       |
| W         | MAX. / MIN.<br>BUNDLE WIDTH |
| Н         | TOTAL HEIGHT                |
| ВТ        | BAIL<br>THICKNESS           |
| BW        | BAIL WIDTH                  |
| ВН        | BAIL HEIGHT                 |
| FW        | FOOT WIDTH                  |
| FL        | FOOT LENGTH                 |
| FT        | FOOT<br>THICKNESS           |
| н         | TOTAL HEIGHT                |
|           |                             |

Notes: 1. All loads must be centered under the lifting bail.

- 2. Please verify that the crane hook will fit the lifting bail size.
- 3. Modifications and other accessories are available upon request

| Additional | Specifications |   |
|------------|----------------|---|
| Additional | Specifications | • |